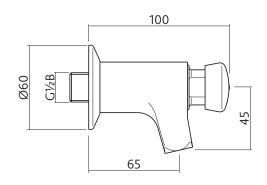

QK23551

Non-Concussive Panel Mounted Tap







## Non-Concussive Panel Mounted Tap

#### QK23051 - Single Tap



#### Installation

It is recommended that a strainer or filter is installed upstream of the tap or shower to prevent debris entering valve, causing damage or leakage.

#### **Technical Specification**

| Recommended operational pressure:   | 1 to 5 bar |
|-------------------------------------|------------|
| Maximum test pressure:              | 5 bar      |
| Maximum hot water temperature:      | 80°C       |
| Working temperature range:          | 50 to 60°C |
| Maximum pressure difference between |            |
| hot and cold water:                 | 1.6 bar    |

Time and flow rate are given in the table.



### Pressure - bar

Dimensions



#### **Flow Setting**



The flow rate depends on the position of the reference (located on the cartridge body) in the seat of the plastic cup.

The flow is a function of pressure as shown in table.

To adjust the flow rate proceed as follows:

- 1 Unscrew the cartridge from the tap body and remove the plastic cup.
- 2 Select the position desired on the cup positions 1 to 5.
- 3 Screw back the cartridge into the tap body.

To clean the filter follow the procedure below;

- 1 Isolate the hot/cold water supply
- 2 Unscrew the cartridge from the tap body and remove the container
- 4 Clean the filter under running water
- 5 Refit the cartridge into the body, making sure the cup is set to the desired position.

©® Patents & Design Altecnic 2020

Altecnic Ltd retains all rights (including pate