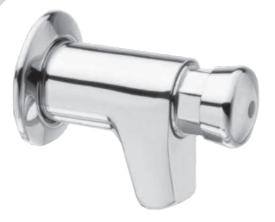

QK23551

Non-Concussive Panel Mounted Tap







## Non-Concussive Panel Mounted Tap

#### QK23051 - Single Tap



#### Installation

It is recommended that a strainer or filter is installed upstream of the tap or shower to prevent debris entering valve, causing damage or leakage.

#### **Technical Specification**

| Recommended operational pressure:   | 1 to 5 bar |
|-------------------------------------|------------|
| Maximum test pressure:              | 5 bar      |
| Maximum hot water temperature:      | 80°C       |
| Working temperature range:          | 50 to 60°C |
| Maximum pressure difference between |            |
| hot and cold water:                 | 1.6 bar    |

Time and flow rate are given in the table.



### Pressure - bar

Dimensions



#### **Flow Setting**



The flow rate depends on the position of the refe