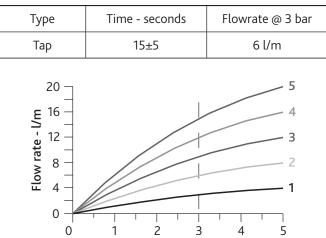

Time and flow rate are given in the table.

#### **Flow Setting**

The flow rate depends on the position of the reference (located on the cartridge body) in the seat of the plastic cup.

The flow is a function of pressure as shown in table.

To adjust the flow rate proceed as follows:

- 1 Unscrew the cartridge from the tap body and remove the plastic cup.
- 2 Select the position desired on the cup positions 1 to 5.
- 3 Screw back the cartridge into the tap body.

To clean the filter follow the procedure below;