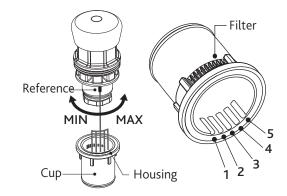

#### **Flow Setting**

The flow rate depends on the position of the reference (located on the cartridge body) in the seat of the plastic cup.

The flow is a function of pressure as shown in table.

To adjust the flow rate proceed as follows:

- 1 Unscrew the cartridge from the tap body and remove the plastic cup.
- 2 Select the position desired on the cup positions 1 to 5.
- 3 Screw back the cartridge into the tap body.

To clean the filter follow the procedure below;

- 1 Isolate the hot/cold water supply
- 2 Unscrew the cartridge from the tap body and remove the container
- 4 Clean the filter under running water
- 5 Refit the cartridge into the body, making sure the cup is set to the desired position.